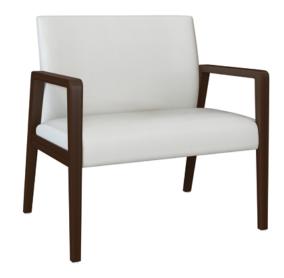

## valdina Bariatric - 34W Short Back

Kwalu's Valdina Bariatric chair redefines comfort and style for every lounge, lobby or waiting room guest. Built for maximum stability and strength, utilizing our steel reinforced joint system, this thoughtfully designed chair accommodates generous proportions and is available in two back heights. The chair back extends to the seat rail and the cleanout is incorporated behind the seat cushion providing a clean, functional look.

Model: VLDFIXB34G 34W 27D 35H 30SW 19SD 19SH 26AH