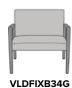

# valdina

Bariatric 34W Short Back

## valdina Bariatric - 34W Short Back

Kwalu's Valdina Bariatric chair redefines comfort and style for every lounge, lobby or waiting room guest. Built for maximum stability and strength, utilizing our steel reinforced joint system, this thoughtfully designed chair accommodates generous proportions and is available in two back heights. The chair back extends to the seat rail and the cleanout is incorporated behind the seat cushion providing a clean, functional look.

Model: VLDFIXB34G 34W 27D 35H 30SW 19SD 19SH 26AH