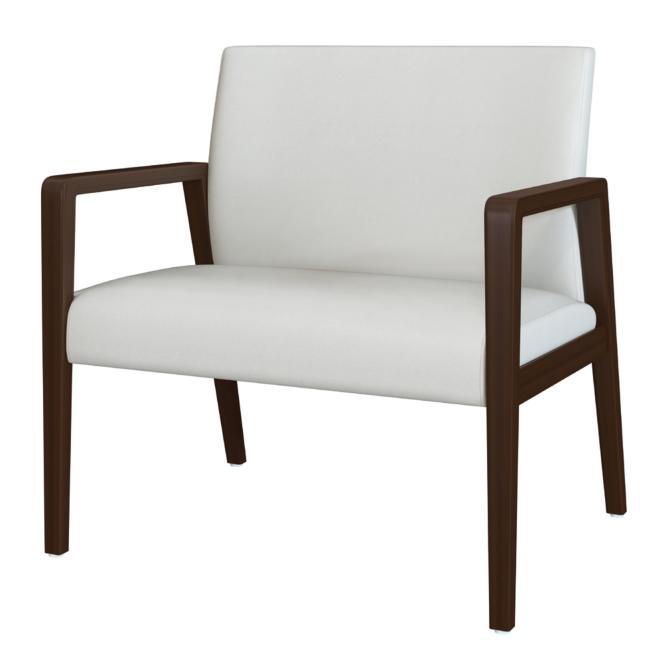

## valdina Bariatric - 34W Short Back

Kwalu's Valdina Bariatric chair redefines comfort and style for every lounge, lobby or waiting room guest. Built for maximum stability and strength, utilizing our steel reinforced joint system, this thoughtfully designed chair accommodates generous proportions and is available in two back heights. The chair back extends to the seat rail and the cleanout is incorporated behind the seat cushion providing a clean, functional look.

Model: VLDFIXB34G 34W 27D 35H 30SW 19SD 19SH 26AH