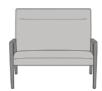

## valdina Bariatric - 34W Short Back

Kwalu's Valdina Bariatric chair redefines comfort and style for every lounge, lobby or waiting room guest. Built for maximum stability and strength, utilizing our steel reinforced joint system, this thoughtfully designed chair accommodates generous proportions and is available in two back heights. The chair back extends to the seat rail and the cleanout is incorporated behind the seat cushion providing a clean, functional look.

Model: VLDFIXB34G 34W 27D 35H 30SW 19SD 19SH 26AH