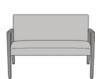

## valdina Bariatric - 34W Short Back

Kwalu's Valdina Bariatric chair redefines comfort and style for every lounge, lobby or waiting room guest. Built for maximum stability and strength, utilizing our steel reinforced joint system, this thoughtfully designed chair accommodates generous proportions and is available in two back heights. The chair back extends to the seat rail and the cleanout is incorporated behind the seat cushion providing a clean, functional look.

Model: VLDFIXB34G 34W 27D 35H 30SW 19SD 19SH 26AH